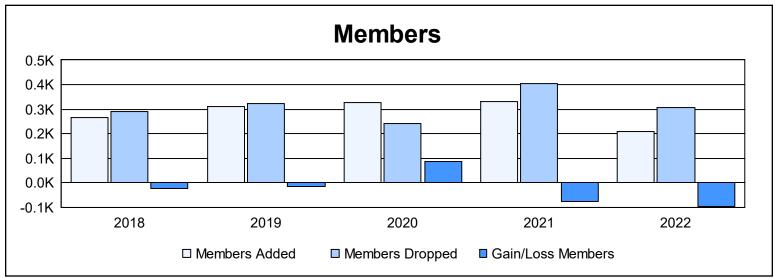

District 21 N As of June 2022 Cumulative

| Year      | New<br>Clubs | Dropped<br>Clubs | Gain/<br>Loss<br>Clubs | New<br>Members | Charter<br>Members | Reinstate<br>Members | Transfer<br>Members | Total<br>Member<br>Added | Total<br>Members<br>Dropped | Gain/<br>Loss<br>Members |
|-----------|--------------|------------------|------------------------|----------------|--------------------|----------------------|---------------------|--------------------------|-----------------------------|--------------------------|
| 2017-2018 | 0            | 0                | 0                      | 215            | 6                  | 26                   | 17                  | 264                      | 289                         | -25                      |
| 2018-2019 | 2            | 0                | 2                      | 222            | 46                 | 30                   | 11                  | 309                      | 323                         | -14                      |
| 2019-2020 | 4            | 0                | 4                      | 138            | 147                | 4                    | 36                  | 325                      | 240                         | 85                       |
| 2020-2021 | 4            | 4                | 0                      | 155            | 128                | 16                   | 30                  | 329                      | 406                         | -77                      |
| 2021-2022 | 1            | 1                | 0                      | 144            | 31                 | 14                   | 20                  | 209                      | 305                         | -96                      |
| Average   | 2            | 1                | 1                      | 175            | 72                 | 18                   | 23                  | 287                      | 313                         | -25                      |