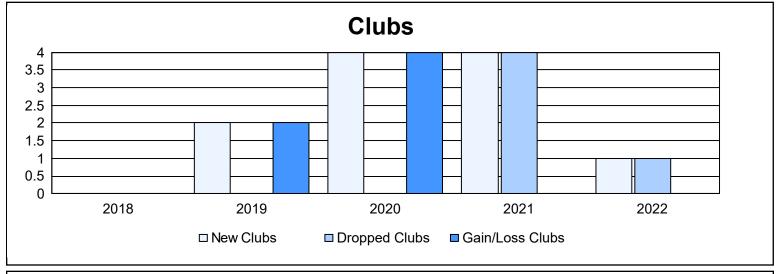

District 21 N As of June 2022 Cumulative

| Year      | New<br>Clubs | Dropped<br>Clubs | Gain/<br>Loss<br>Clubs | New<br>Members | Charter<br>Members | Reinstate<br>Members | Transfer<br>Members | Total<br>Member<br>Added | Total<br>Members<br>Dropped | Gain/<br>Loss<br>Members |
|-----------|--------------|------------------|------------------------|----------------|--------------------|----------------------|---------------------|--------------------------|-----------------------------|--------------------------|
| 2017-2018 | 0            | 0                | 0                      | 215            | 6                  | 26                   | 17                  | 264                      | 289                         | -25                      |
| 2018-2019 | 2            | 0                | 2                      | 222            | 46                 | 30                   | 11                  | 309                      | 323                         | -14                      |
| 2019-2020 | 4            | 0                | 4                      | 138            | 147                | 4                    | 36                  | 325                      | 240                         | 85                       |
| 2020-2021 | 4            | 4                | 0                      | 155            | 128                | 16                   | 30                  | 329                      | 406                         | -77                      |
| 2021-2022 | 1            | 1                | 0                      | 144            | 31                 | 14                   | 20                  | 209                      | 305                         | -96                      |
| Average   | 2            | 1                | 1                      | 175            | 72                 | 18                   | 23                  | 287                      | 313                         | -25                      |